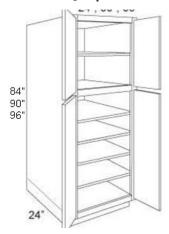

### **Product Variants**

- Pantry | Standard | 24 Deep | 4 Door 96, 36 ()
- Pantry | Standard | 24 Deep | 4 Door 96, 30 ()
- Pantry | Standard | 24 Deep | 4 Door 96, 24 ()
- Pantry | Standard | 24 Deep | 4 Door 90, 36 ()
- Pantry | Standard | 24 Deep | 4 Door 90, 30 ()
- Pantry | Standard | 24 Deep | 4 Door 90, 24 ()

- Pantry | Standard | 24 Deep | 4 Door 84, 36 ()
- Pantry | Standard | 24 Deep | 4 Door 84, 30 ()
- Pantry | Standard | 24 Deep | 4 Door 84, 24 ()

#### **Product Attributes**

- Height:: 84, 90, 96

- Width:: 24, 30, 36