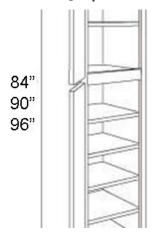

## **Product Variants**

- Pantry | Standard | 12 Deep | 4 Door 96, 36 ()
- Pantry | Standard | 12 Deep | 4 Door 96, 30 ()
- Pantry | Standard | 12 Deep | 4 Door 96, 24 ()
- Pantry | Standard | 12 Deep | 4 Door 90, 36 ()
- Pantry | Standard | 12 Deep | 4 Door 90, 30 ()
- Pantry | Standard | 12 Deep | 4 Door 90, 24 ()

- Pantry | Standard | 12 Deep | 4 Door 84, 36 ()
- Pantry | Standard | 12 Deep | 4 Door 84, 30 ()
- Pantry | Standard | 12 Deep | 4 Door 84, 24 ()

### **Product Attributes**

- Height:: 84, 90, 96

- Width:: 24, 30, 36