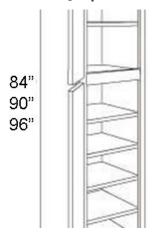

## **Product Variants**

- Pantry | Standard | 12 Deep | 2 Door ()Height:: 96, Width:: 18, Hinge:: Right

- Pantry | Standard | 12 Deep | 2 Door ()Height:: 96, Width:: 18, Hinge:: Left

- Pantry | Standard | 12 Deep | 2 Door ()Height:: 96, Width:: 15, Hinge:: Right

- Pantry | Standard | 12 Deep | 2 Door ()Height:: 96, Width:: 15, Hinge:: Left

- Pantry | Standard | 12 Deep | 2 Door ()Height:: 90, Width:: 18, Hinge:: Right

- Pantry | Standard | 12 Deep | 2 Door ()Height:: 90, Width:: 18, Hinge:: Left

- Pantry | Standard | 12 Deep | 2 Door ()Height:: 90, Width:: 15, Hinge:: Right
- Pantry | Standard | 12 Deep | 2 Door ()Height:: 90, Width:: 15, Hinge:: Left
- Pantry | Standard | 12 Deep | 2 Door ()Height:: 84, Width:: 18, Hinge:: Right
- Pantry | Standard | 12 Deep | 2 Door ()Height:: 84, Width:: 18, Hinge:: Left
- Pantry | Standard | 12 Deep | 2 Door ()Height:: 84, Width:: 15, Hinge:: Right
- Pantry | Standard | 12 Deep | 2 Door ()Height:: 84, Width:: 15, Hinge:: Left

#### **Features**

· Five adjustable shelves, top have metal shelf rest, bottom have locking clips

### **Product Attributes**

- Height:: 84, 90, 96

- Width:: 15, 18

- Hinge:: Left, Right