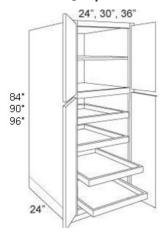

### **Product Variants**

- Pantry | Roll Out Tray | 24 Deep | 4 Door 96, 36 ()
- Pantry | Roll Out Tray | 24 Deep | 4 Door 96, 30 ()
- Pantry | Roll Out Tray | 24 Deep | 4 Door 96, 24 ()
- Pantry | Roll Out Tray | 24 Deep | 4 Door 90, 36 ()
- Pantry | Roll Out Tray | 24 Deep | 4 Door 90, 30 ()
- Pantry | Roll Out Tray | 24 Deep | 4 Door 90, 24 ()

- Pantry | Roll Out Tray | 24 Deep | 4 Door 84, 36 ()
- Pantry | Roll Out Tray | 24 Deep | 4 Door 84, 30 ()
- Pantry | Roll Out Tray | 24 Deep | 4 Door 84, 24 ()

#### **Features**

- · One full depth adjustable shelf with locking clips
- · Four installed hardwood roll out trays

### **Product Attributes**

- Height:: 84, 90, 96

- Width:: 24, 30, 36