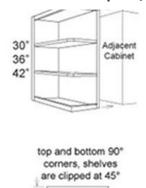

#### **Features**

- $\cdot$  42" high 3 shelves, 36" & 30" high 2 shelves
- · Shelf corners are clipped at 45°
- · Cabinet box & shelves are matching stain wood veneer exterior & interior