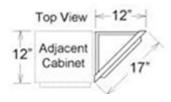

#### **Features**

- · 42" high- 3 adjustable shelves
- · 36" & 30" high 2 adjustable shelves
- · Requires 12" x 12" install space