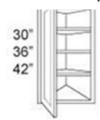

#### **Product Variants**

- Cabinet | Upper | Special | Corner 42, Right ()
- Cabinet | Upper | Special | Corner 42, Left ()
- Cabinet | Upper | Special | Corner 36, Right ()
- Cabinet | Upper | Special | Corner 36, Left ()
- Cabinet | Upper | Special | Corner 30, Right ()
- Cabinet | Upper | Special | Corner 30, Left ()

#### **Features**

- · 42" high- 3 adjustable shelves
- · 36" & 30" high 2 adjustable shelves
- · Requires 12" x 12" install space