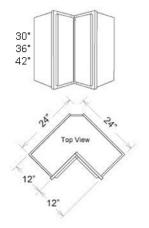

#### Product Variants

- Cabinet | Upper | Corner | Bi-Fold Door 42, Right ()
- Cabinet | Upper | Corner | Bi-Fold Door 42, Left ()
- Cabinet | Upper | Corner | Bi-Fold Door 36, Right ()
- Cabinet | Upper | Corner | Bi-Fold Door 36, Left ()
- Cabinet | Upper | Corner | Bi-Fold Door 30, Right ()
- Cabinet | Upper | Corner | Bi-Fold Door 30, Left ()

# **Product Attributes**

- Height:: 30, 36, 42
- Side;: Left, Right