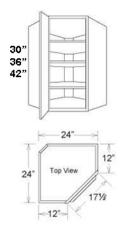

#### **Product Variants**

- Cabinet | Upper | Corner | 1 Door 42, Right ()
- Cabinet | Upper | Corner | 1 Door 42, Left ()
- Cabinet | Upper | Corner | 1 Door 36, Right ()
- Cabinet | Upper | Corner | 1 Door 36, Left ()
- Cabinet | Upper | Corner | 1 Door 30, Right ()
- Cabinet | Upper | Corner | 1 Door 30, Left ()

#### **Features**

· 2 adjustable shelves ( 3 shelves for 42")

### **Product Attributes**

- Height:: 30, 36, 42

- Side;: Left, Right