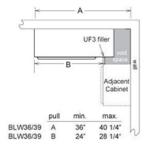

# Cabinet | Upper | Blind | 2 Door

Price: \$125.00 - \$145.00

**SKU**: CAB-UPP-BLIND-2D

Product Categories: Blind, Cabinets, Upper

Product Page: <a href="https://www.rccarpentry.ca/product/cabinet-upper-blind-2-door/">https://www.rccarpentry.ca/product/cabinet-upper-blind-2-door/</a>

### **Product Variants**

- Cabinet | Upper | Blind | 2 Door 42, Right ()
- Cabinet | Upper | Blind | 2 Door 42, Left ()
- Cabinet | Upper | Blind | 2 Door 36, Right ()
- Cabinet | Upper | Blind | 2 Door 36, Left ()
- Cabinet | Upper | Blind | 2 Door 30, Right ()

- Cabinet | Upper | Blind | 2 Door - 30, Left ()

#### **Features**

- · 3 adjustable shelves (2 shelves for 30")
- · Filler included

### **Product Attributes**

- Height:: 30, 36, 42

- Side;: Left, Right