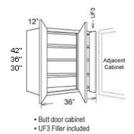

# Cabinet | Upper | Blind | 2 Door

Price: \$125.00 - \$145.00

**SKU**: CAB-UPP-BLIND-2D

Product Categories: Blind, Cabinets, Upper

Product Page: <a href="https://www.rccarpentry.ca/product/cabinet-upper-blind-2-door/">https://www.rccarpentry.ca/product/cabinet-upper-blind-2-door/</a>

### **Product Variants**

- Cabinet | Upper | Blind | 2 Door 42, Right ()
- Cabinet | Upper | Blind | 2 Door 42, Left ()
- Cabinet | Upper | Blind | 2 Door 36, Right ()
- Cabinet | Upper | Blind | 2 Door 36, Left ()
- Cabinet | Upper | Blind | 2 Door 30, Right ()

- Cabinet | Upper | Blind | 2 Door - 30, Left ()

#### **Features**

- · 3 adjustable shelves (2 shelves for 30")
- · Filler included

### **Product Attributes**

- Height:: 30, 36, 42

- Side;: Left, Right