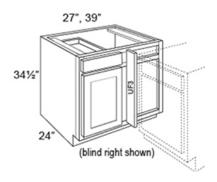

# Cabinet | Base | Corner | Blind | Right

**SKU**: CAB-BAS-COR-BLIND-RIGHT

Product Categories: Base, Cabinets, Corner

Product Page: https://www.rccarpentry.ca/product/cabinet-corner-blind-right/

## **Product Variants**

- Cabinet | Base | Corner | Blind | Right - 39 ()

- Cabinet | Base | Corner | Blind | Right - 27 ()

#### **Features**

- · One drawer box
- · One full depth adjustable shelf
- · Chose 27" wide for 24" actual cabinet width, choose 39" wide for 36" actual cabinet. (this allows for 3" space for cabinet drawer & hardware clearance)

## **Product Attributes**

- Dimension:: 27, 39