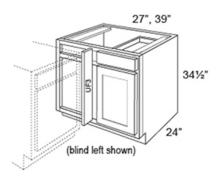

#### **Features**

- · One drawer box
- · One full depth adjustable shelf
- · Chose 27" wide for 24" actual cabinet width, choose 39" wide for 36" actual cabinet. (this allows for 3" space for cabinet drawer & hardware clearance)

## **Product Attributes**

- Dimension:: 27, 39