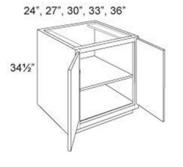

# Cabinet | Base | Standard | Full Height | 2 Doors

Price: \$120.00 - \$140.00

#### Product Variants

- Cabinet | Base | Standard | Full Height | 2 Doors 36 ()
- Cabinet | Base | Standard | Full Height | 2 Doors 33 ()
- Cabinet | Base | Standard | Full Height | 2 Doors 30 ()
- Cabinet | Base | Standard | Full Height | 2 Doors 27 ()
- Cabinet | Base | Standard | Full Height | 2 Doors 24 ()

### Features

- $\cdot$  No drawer box
- $\cdot$  One full depth adjustable shelf

### **Product Attributes**

- Dimensions:: 24, 27, 30, 33, 36