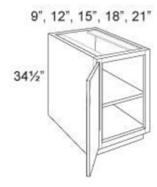

#### **Product Variants**

- Cabinet | Base | Standard | Full Height | 1 Door 21, Right ()
- Cabinet | Base | Standard | Full Height | 1 Door 21, Left ()
- Cabinet | Base | Standard | Full Height | 1 Door 18, Right ()
- Cabinet | Base | Standard | Full Height | 1 Door 18, Left ()
- Cabinet | Base | Standard | Full Height | 1 Door 15, Right ()
- Cabinet | Base | Standard | Full Height | 1 Door 15, Left ()
- Cabinet | Base | Standard | Full Height | 1 Door 12, Right ()

- Cabinet | Base | Standard | Full Height | 1 Door 12, Left ()
- Cabinet | Base | Standard | Full Height | 1 Door 9, Right ()
- Cabinet | Base | Standard | Full Height | 1 Door 9, Left ()

#### **Features**

- · One drawer box
- · One full depth adjustable shelf

### **Product Attributes**

- Dimensions:: 9, 12, 15, 18, 21

- Hinge:: Left, Right