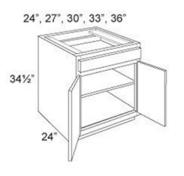

## Cabinet | Base | Standard | 2 Doors

SKU: CAB-BAS-STD-2D

**Product Categories**: <u>Base</u>, <u>Cabinets</u>, <u>Standard</u> **Product Page**: <u>https://www.rccarpentry.ca/product/cabinet-base-standard-2-doors/</u>

## Product Variants

- Cabinet | Base | Standard | 2 Doors 36 ()
- Cabinet | Base | Standard | 2 Doors 33 ()
- Cabinet | Base | Standard | 2 Doors 30 ()
- Cabinet | Base | Standard | 2 Doors 27 ()
- Cabinet | Base | Standard | 2 Doors 24 ()

## Features

- $\cdot$  One drawer box
- $\cdot$  One full depth adjustable shelf

## **Product Attributes**

- Dimensions:: 24, 27, 30, 33, 36