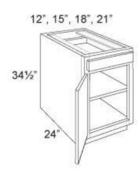

# Cabinet | Base | Standard | 1 Door

**SKU**: CAB-BAS-STD-1D

Product Categories: Base, Cabinets, Standard

Product Page: <a href="https://www.rccarpentry.ca/product/cabinet-base-standard-1-door/">https://www.rccarpentry.ca/product/cabinet-base-standard-1-door/</a>

### **Product Variants**

- Cabinet | Base | Standard | 1 Door 21, Right ()
- Cabinet | Base | Standard | 1 Door 21, Left ()
- Cabinet | Base | Standard | 1 Door 18, Right ()
- Cabinet | Base | Standard | 1 Door 18, Left ()
- Cabinet | Base | Standard | 1 Door 15, Right ()
- Cabinet | Base | Standard | 1 Door 15, Left ()
- Cabinet | Base | Standard | 1 Door 12, Right ()
- Cabinet | Base | Standard | 1 Door 12, Left ()

#### **Features**

- · One drawer box
- · One full depth adjustable shelf

### **Product Attributes**

- Dimensions:: 12, 15, 18, 21

- Hinge:: Left, Right