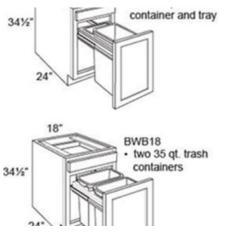

#### Features

- · One drawer box
- · Face mount door
- $\cdot$  15" contains one 35 qt. container & small tray
- $\cdot$  18" contains two 35 qt. containers
- · Heavy duty, side mounted, full extension, steel ball

### bearing glides supporting hardwood frame