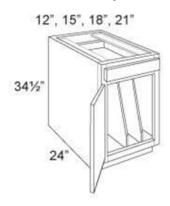

# Cabinet | Base | Special | Tray Base

**SKU**: CAB-BAS-SP-STD-TRAY

Product Categories: Base, Cabinets, Special

Product Page: https://www.rccarpentry.ca/product/cabinet-base-special-tray-base/

### **Product Variants**

- Cabinet | Base | Special | Tray Base 21, Right ()
- Cabinet | Base | Special | Tray Base 21, Left ()
- Cabinet | Base | Special | Tray Base 18, Right ()
- Cabinet | Base | Special | Tray Base 18, Left ()
- Cabinet | Base | Special | Tray Base 15, Right ()
- Cabinet | Base | Special | Tray Base 15, Left ()
- Cabinet | Base | Special | Tray Base 12, Right ()
- Cabinet | Base | Special | Tray Base 12, Left ()

#### **Features**

- · One drawer box
- · 3/4" tray dividers
- · 12" w 2 dividers, 15" 21" w 3 dividers

## **Product Attributes**

- Dimensions:: 9, 12, 15, 18, 21

- Hinge:: Left, Right