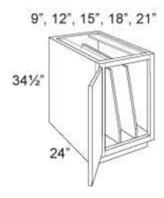

# Cabinet | Base | Special | Full Height | Tray Base

SKU: CAB-BAS-SP-FULL-TRAY

Product Categories: Base, Cabinets, Special

**Product Page:** 

https://www.rccarpentry.ca/product/cabinet-base-special-full-height-tray-base/

### **Product Variants**

- Cabinet | Base | Special | Full Height | Tray Base 21, Right ()
- Cabinet | Base | Special | Full Height | Tray Base 21, Left ()
- Cabinet | Base | Special | Full Height | Tray Base 18, Right ()
- Cabinet | Base | Special | Full Height | Tray Base 18, Left ()
- Cabinet | Base | Special | Full Height | Tray Base 15, Right ()
- Cabinet | Base | Special | Full Height | Tray Base 15, Left ()
- Cabinet | Base | Special | Full Height | Tray Base 12, Right ()
- Cabinet | Base | Special | Full Height | Tray Base 12, Left ()

- Cabinet | Base | Special | Full Height | Tray Base 9, Right ()
- Cabinet | Base | Special | Full Height | Tray Base 9, Left ()

#### **Features**

- · No drawer box
- · 3/4" tray dividers
- · 12" w 2 dividers, 15" 21" w 3 dividers

## **Product Attributes**

- Dimensions:: 9, 12, 15, 18, 21

- Hinge:: Left, Right