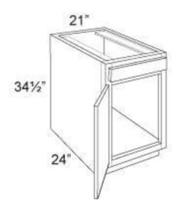

# Cabinet | Base | Sink | 1 Door

SKU: CAB-BAS-SINK-1D

Product Categories: Base, Cabinets, Sink

Product Page: <a href="https://www.rccarpentry.ca/product/cabinet-base-sink-1-door/">https://www.rccarpentry.ca/product/cabinet-base-sink-1-door/</a>

#### **Product Variants**

- Cabinet | Base | Sink | 1 Door 21, Right ()
- Cabinet | Base | Sink | 1 Door 21, Left ()
- Cabinet | Base | Sink | 1 Door 18, Right ()
- Cabinet | Base | Sink | 1 Door 18, Left ()
- Cabinet | Base | Sink | 1 Door 15, Right ()
- Cabinet | Base | Sink | 1 Door 15, Left ()
- Cabinet | Base | Sink | 1 Door 12, Right ()
- Cabinet | Base | Sink | 1 Door 12, Left ()

### **Product Attributes**

- Dimensions:: 12, 15, 18, 21

- Hinge:: Left, Right