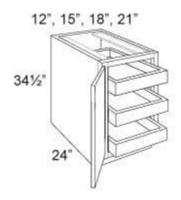

# Cabinet | Base | Full Height | 3 Roll Out Trays | 1 - Door

**SKU**: CAB-BAS-FULL-3ROT-1D

Product Categories: Base, Cabinets, Roll Out Tray

**Product Page:** 

https://www.rccarpentry.ca/product/cabinet-base-full-height-3-roll-out-trays-1-door-copy/

### **Product Variants**

- Cabinet | Base | Full Height | 3 Roll Out Trays | 1 Door 21, Right ()
- Cabinet | Base | Full Height | 3 Roll Out Trays | 1 Door 21, Left ()
- Cabinet | Base | Full Height | 3 Roll Out Trays | 1 Door 18, Right ()
- Cabinet | Base | Full Height | 3 Roll Out Trays | 1 Door 18, Left ()
- Cabinet | Base | Full Height | 3 Roll Out Trays | 1 Door 15, Right ()
- Cabinet | Base | Full Height | 3 Roll Out Trays | 1 Door 15, Left ()
- Cabinet | Base | Full Height | 3 Roll Out Trays | 1 Door 12, Right ()

#### **Features**

- · No drawer box
- · Three roll out trays (factory installed)

## **Product Attributes**

- Dimensions:: 12, 15, 18, 21

- Hinge:: Left, Right