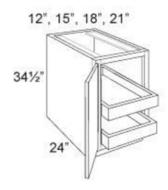

# Cabinet | Base | Full Height | 2 Roll Out Trays | 1 - Door

**SKU**: CAB-BAS-FULL-2ROT-1D

Product Categories: Base, Cabinets, Roll Out Tray

**Product Page:** 

https://www.rccarpentry.ca/product/cabinet-base-full-height-2-roll-out-trays-1-door/

### **Product Variants**

- Cabinet | Base | Full Height | 2 Roll Out Trays | 1 Door 21, Right ()
- Cabinet | Base | Full Height | 2 Roll Out Trays | 1 Door 21, Left ()
- Cabinet | Base | Full Height | 2 Roll Out Trays | 1 Door 18, Right ()
- Cabinet | Base | Full Height | 2 Roll Out Trays | 1 Door 18, Left ()
- Cabinet | Base | Full Height | 2 Roll Out Trays | 1 Door 15, Right ()
- Cabinet | Base | Full Height | 2 Roll Out Trays | 1 Door 15, Left ()
- Cabinet | Base | Full Height | 2 Roll Out Trays | 1 Door 12, Right ()

- Cabinet | Base | Full Height | 2 Roll Out Trays | 1 - Door - 12, Left ()

#### **Features**

- · No drawer box
- · Two roll out trays (factory installed)

### **Product Attributes**

- Dimensions:: 12, 15, 18, 21

- Hinge:: Left, Right