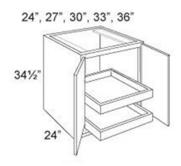

# Cabinet | Base | Full Height | 2 - Roll Out Tray | 2 - Doors

SKU: CAB-BAS-FULL-2ROT-2D

Product Categories: Base, Cabinets, Roll Out Tray

**Product Page:** 

https://www.rccarpentry.ca/product/cabinet-base-full-height-2-roll-out-tray-2-doors/

### **Product Variants**

- Cabinet | Base | Full Height | 2 - Roll Out Tray | 2 - Doors - 36 ()

- Cabinet | Base | Full Height | 2 - Roll Out Tray | 2 - Doors - 33 ()

- Cabinet | Base | Full Height | 2 - Roll Out Tray | 2 - Doors - 30 ()

- Cabinet | Base | Full Height | 2 - Roll Out Tray | 2 - Doors - 27 ()

- Cabinet | Base | Full Height | 2 - Roll Out Tray | 2 - Doors - 24 ()

#### **Features**

· No drawer box

- · One roll out tray (factory installed)
- · One full depth adjustable shelf

## **Product Attributes**

- Dimensions:: 24, 27, 30, 33, 36