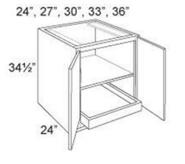

## Cabinet | Base | Full Height | 1 - Roll Out Tray | 2 - Doors

#### Product Variants

- Cabinet | Base | Full Height | 1 Roll Out Tray | 2 Doors 36 ()
- Cabinet | Base | Full Height | 1 Roll Out Tray | 2 Doors 33 ()
- Cabinet | Base | Full Height | 1 Roll Out Tray | 2 Doors 30 ()
- Cabinet | Base | Full Height | 1 Roll Out Tray | 2 Doors 27 ()
- Cabinet | Base | Full Height | 1 Roll Out Tray | 2 Doors 24 ()

#### Features

· No drawer box

- · One roll out tray (factory installed)
- $\cdot$  One full depth adjustable shelf

**Product Attributes** 

- Dimensions:: 24, 27, 30, 33, 36