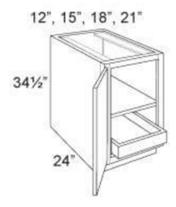

# Cabinet | Base | Full Height | 1 Roll Out Tray | 1 - Door

SKU: CAB-BAS-FULL-1ROT-1D

Product Categories: Base, Cabinets, Roll Out Tray

Product Page: https://www.rccarpentry.ca/product/cabinet-base-full-height-1-door/

### **Product Variants**

- Cabinet | Base | Full Height | 1 Roll Out Tray | 1 Door 21, Right ()
- Cabinet | Base | Full Height | 1 Roll Out Tray | 1 Door 21, Left ()
- Cabinet | Base | Full Height | 1 Roll Out Tray | 1 Door 18, Right ()
- Cabinet | Base | Full Height | 1 Roll Out Tray | 1 Door 18, Left ()
- Cabinet | Base | Full Height | 1 Roll Out Tray | 1 Door 15, Right ()
- Cabinet | Base | Full Height | 1 Roll Out Tray | 1 Door 15, Left ()
- Cabinet | Base | Full Height | 1 Roll Out Tray | 1 Door 12, Right ()
- Cabinet | Base | Full Height | 1 Roll Out Tray | 1 Door 12, Left ()

#### **Features**

- · No drawer box
- · One roll out tray (factory installed)
- · One full depth adjustable shelf

### **Product Attributes**

- Dimensions:: 12, 15, 18, 21

- Hinge:: Left, Right