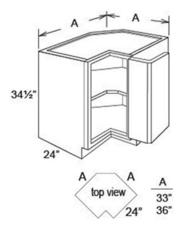

# Cabinet | Base | Corner | Easy Reach

**SKU**: CAB-BAS-COR-EASY

Product Categories: Base, Cabinets, Corner

**Product Page:** 

https://www.rccarpentry.ca/product/cabinet-base-corner-easy-reach/

## **Product Variants**

- Cabinet | Base | Corner | Easy Reach 36, Right ()
- Cabinet | Base | Corner | Easy Reach 36, Left ()
- Cabinet | Base | Corner | Easy Reach 33, Right ()
- Cabinet | Base | Corner | Easy Reach 33, Left ()

#### **Features**

· One adjustable shelf

- · Doors open 170°
- · Cabinet opening width: 33" model = 10", 36" model = 14"
- · Full Overlay uses bi-fold doors

### **Product Attributes**

- Dimension:: 33, 36

- Hinge:: Left, Right