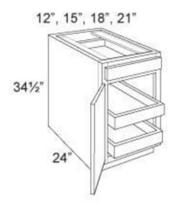

# Cabinet | Base | Standard | 2 - Roll Out Trays | 1 - Door

SKU: CAB-BAS-STD-2ROT-1D

Product Categories: Base, Cabinets, Roll Out Tray

**Product Page:** 

https://www.rccarpentry.ca/product/cabinet-base-2-roll-out-trays-1-door/

### **Product Variants**

- Cabinet | Base | Standard | 2 Roll Out Trays | 1 Door 21, Right ()
- Cabinet | Base | Standard | 2 Roll Out Trays | 1 Door 21, Left ()
- Cabinet | Base | Standard | 2 Roll Out Trays | 1 Door 18, Right ()
- Cabinet | Base | Standard | 2 Roll Out Trays | 1 Door 18, Left ()
- Cabinet | Base | Standard | 2 Roll Out Trays | 1 Door 15, Right ()
- Cabinet | Base | Standard | 2 Roll Out Trays | 1 Door 15, Left ()
- Cabinet | Base | Standard | 2 Roll Out Trays | 1 Door 12, Right ()

- Cabinet | Base | Standard | 2 - Roll Out Trays | 1 - Door - 12, Left ()

#### **Features**

- · One drawer box
- · Two roll out trays (factory installed)

### **Product Attributes**

- Dimensions:: 12, 15, 18, 21

- Hinge:: Left, Right