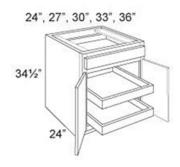

# Cabinet | Base | Standard | 2 - Roll Out Tray | 2 - Doors

SKU: CAB-BAS-STD-2ROT-2D

Product Categories: Base, Cabinets, Roll Out Tray

**Product Page:** 

https://www.rccarpentry.ca/product/cabinet-base-2-roll-out-tray-2-doors/

#### **Product Variants**

- Cabinet | Base | Standard | 2 - Roll Out Tray | 2 - Doors - 36 ()

- Cabinet | Base | Standard | 2 - Roll Out Tray | 2 - Doors - 33 ()

- Cabinet | Base | Standard | 2 - Roll Out Tray | 2 - Doors - 30 ()

- Cabinet | Base | Standard | 2 - Roll Out Tray | 2 - Doors - 27 ()

- Cabinet | Base | Standard | 2 - Roll Out Tray | 2 - Doors - 24 ()

#### **Features**

· One drawer box

· Two roll out trays (factory installed)

### **Product Attributes**

- Dimensions:: 24, 27, 30, 33, 36