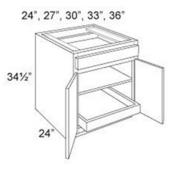

# Cabinet | Base | Standard | 1 - Roll Out Tray | 2 - Doors

### Product Variants

- Cabinet | Base | Standard | 1 Roll Out Tray | 2 Doors 36 ()
- Cabinet | Base | Standard | 1 Roll Out Tray | 2 Doors 33 ()
- Cabinet | Base | Standard | 1 Roll Out Tray | 2 Doors 30 ()
- Cabinet | Base | Standard | 1 Roll Out Tray | 2 Doors 27 ()
- Cabinet | Base | Standard | 1 Roll Out Tray | 2 Doors 24 ()

### **Product Attributes**

- Dimensions:: 24, 27, 30, 33, 36