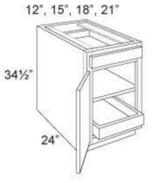

# Cabinet | Base | Standard | 1 - Roll Out Tray | 1 - Door

#### **Product Variants**

- Cabinet | Base | Standard | 1 Roll Out Tray | 1 Door 21, Right ()
- Cabinet | Base | Standard | 1 Roll Out Tray | 1 Door 21, Left ()
- Cabinet | Base | Standard | 1 Roll Out Tray | 1 Door 18, Right ()
- Cabinet | Base | Standard | 1 Roll Out Tray | 1 Door 18, Left ()
- Cabinet | Base | Standard | 1 Roll Out Tray | 1 Door 15, Right ()
- Cabinet | Base | Standard | 1 Roll Out Tray | 1 Door 15, Left ()
- Cabinet | Base | Standard | 1 Roll Out Tray | 1 Door 12, Right ()
- Cabinet | Base | Standard | 1 Roll Out Tray | 1 Door 12, Left ()

#### Features

- $\cdot$  One drawer box
- · One roll out tray (factory installed)
- $\cdot$  One full depth adjustable shelf

### **Product Attributes**

- Dimensions:: 12, 15, 18, 21
- Hinge:: Left, Right